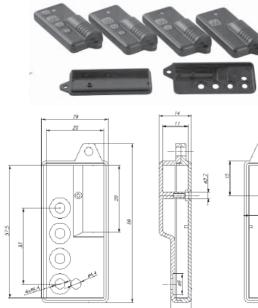

#### **KM11**

The enclosure consists of two parts that can be screwed together by means of one self-cutting screw. Black colour, protecting package, including button foil and a screw.

ABS

### Description, dimensions A x B x C

| Part No.     | Description, dimensions A x B x C             |  |  |
|--------------|-----------------------------------------------|--|--|
| KM 11 B/1    | ABS enclosure 10x29x62mm, 1xbutton foil       |  |  |
| KM 11 B/1 GR | ABS enclosure 10x29x62mm grey, 1x button foil |  |  |
| KM 11 B/2    | ABS enclosure 10x29x62mm, 2xbutton foil       |  |  |
| KM 11 B/3    | ABS enclosure 10x29x62mm, 3xbutton foil       |  |  |
| KM 11 B/4    | ABS enclosure 10x29x62mm, 4xbutton foil       |  |  |
|              |                                               |  |  |

|   | Part No.     | Ord.No. |
|---|--------------|---------|
| S | KM 11 B/1    | 43260   |
| S | KM 11 B/1 GR | 60449   |
| S | KM 11 B/2    | 43256   |
| S | KM 11 B/3    | 43257   |
| S | KM 11 B/4    | 43258   |