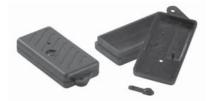

#### **KM11**

The enclosure consists of two parts that can be screwed together by means of one self-cutting screw. Black colour, protecting package, including button foil and a screw.

ABS

### Description, dimensions A x B x C

| Part No.     | Description, dimensions A x B x C             |  |  |
|--------------|-----------------------------------------------|--|--|
| KM 11 B/1    | ABS enclosure 10x29x62mm, 1xbutton foil       |  |  |
| KM 11 B/1 GR | ABS enclosure 10x29x62mm grey, 1x button foil |  |  |
| KM 11 B/2    | ABS enclosure 10x29x62mm, 2xbutton foil       |  |  |
| KM 11 B/3    | ABS enclosure 10x29x62mm, 3xbutton foil       |  |  |
| KM 11 B/4    | ABS enclosure 10x29x62mm, 4xbutton foil       |  |  |
|              |                                               |  |  |