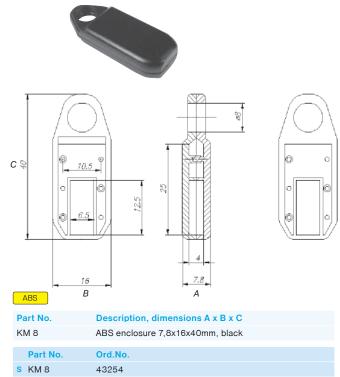

### KM8

The enclosure consists of two parts that can be clicked together.

### Description, dimensions A x B x C

| Part No.     | Description, dimensions A x B x C             |  |  |
|--------------|-----------------------------------------------|--|--|
| KM 11 B/1    | ABS enclosure 10x29x62mm, 1xbutton foil       |  |  |
| KM 11 B/1 GR | ABS enclosure 10x29x62mm grey, 1x button foil |  |  |
| KM 11 B/2    | ABS enclosure 10x29x62mm, 2xbutton foil       |  |  |
| KM 11 B/3    | ABS enclosure 10x29x62mm, 3xbutton foil       |  |  |
| KM 11 B/4    | ABS enclosure 10x29x62mm, 4xbutton foil       |  |  |
|              |                                               |  |  |