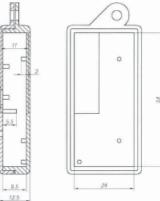

### KM8

The enclosure consists of two parts that can be clicked together.

# KM9

The enclosure consists of two parts that can be clicked together.

| KM 9 |          | ABS enclosure 14,4x33x50mm + 1 button, hole for LED |  |  |  |
|------|----------|-----------------------------------------------------|--|--|--|
|      |          |                                                     |  |  |  |
|      | Part No. | Ord.No.                                             |  |  |  |
| s    | KM 9     | 43255                                               |  |  |  |
|      |          |                                                     |  |  |  |