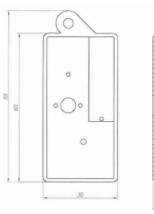

#### **KM12**

The enclosure consists of two parts that can be clicked together.

## ABS

S KM 12

### Part No. Description, dimensions A x B x C

43261

KM 12 ABS enclosure 12x30x68mm, black, 1 button Part No. Ord.No.

J