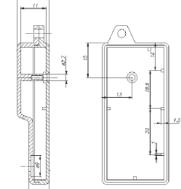

#### **KM12**

The enclosure consists of two parts that can be clicked together.

## ABS

S KM 12

### Part No. Description, dimensions A x B x C

43261

KM 12 ABS enclosure 12x30x68mm, black, 1 button Part No. Ord.No.

J