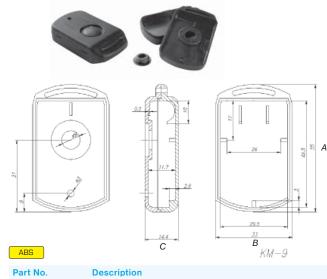

# KM9

The enclosure consists of two parts that can be clicked together.

| KM 9 |          | ABS enclosure 14,4x33x50mm + 1 button, hole for LED |  |  |  |
|------|----------|-----------------------------------------------------|--|--|--|
|      |          |                                                     |  |  |  |
|      | Part No. | Ord.No.                                             |  |  |  |
| s    | KM 9     | 43255                                               |  |  |  |
|      |          |                                                     |  |  |  |