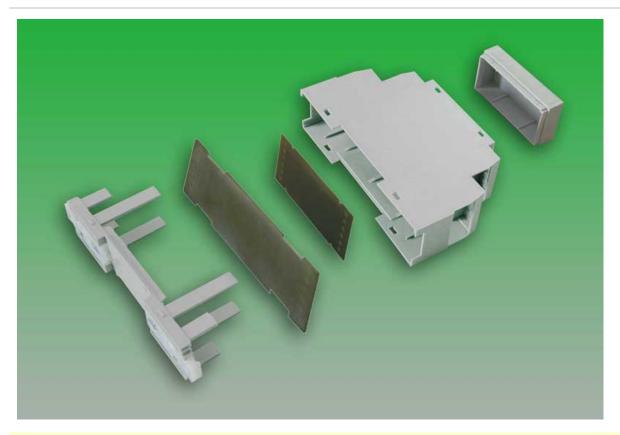

#### DESCRIPTION

CEM22 electronic housing is realized for connections up to 16 poles.

CEM22-H housing, with 2 horizontal boards, is designed to fit euroclamp PV04-5-H-GY headers + SH04-5-GY plug-in connectors (wire section of 2,5sqm).

The box can be used with with 4 pcs ML254-5-V-FL.

The wide inner space allows the use and mounting of a high number of electronic components.

Special colours, modifications on upper cover and imprintings are available on request.

## DESCRIPTION / DESCRIZIONE

Complete electronic housing 22,5mm / Custodia per elettronica completa

CEM22-H

CLIVIZZ-I I

22,5mm Vertical terminal block / Morsettiera verticale

ML254-5-V-FL PV04-5-H-GY

Header / Presa