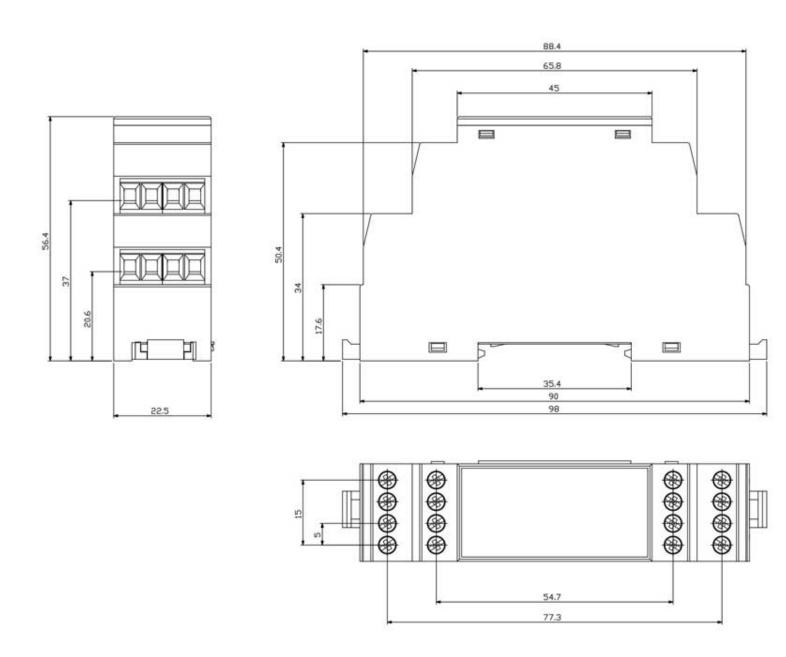

#### DESCRIPTION

CEM22 electronic housing is realized for connections up to 16 poles.

CEM22-H housing, with 2 horizontal boards, is designed to fit euroclamp PV04-5-H-GY headers + SH04-5-GY plug-in connectors (wire section of 2,5sqm).

## DESCRIPTION / DESCRIZIONE

Complete electronic housing 22,5mm / Custodia per elettronica completa

CEM22-H

CLIVIZZ-I I

22,5mm Vertical terminal block / Morsettiera verticale

ML254-5-V-FL PV04-5-H-GY

Header / Presa