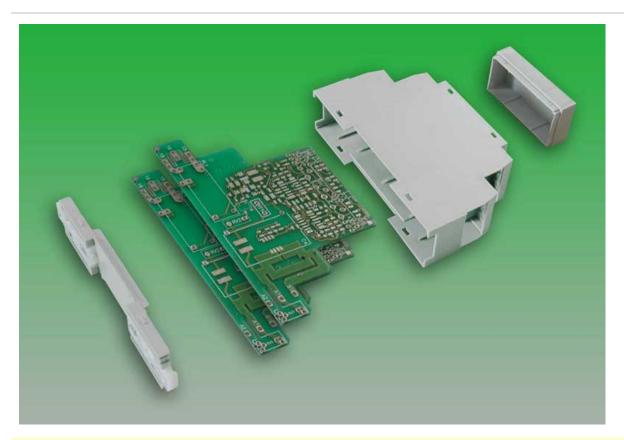

## DESCRIPTION

CEM22 electronic housing is realized for connections up to 16 poles.

CEM22-V housing, with 2 horizontal boards inside, is designed to fit euroclamp **PV04-5-LS/LD-GY headers + SH04-5-GY plug-in connectors (wire section of 2,5sqm)** 

The box can be used with 4 pcs ML254-5-S/D-F-LC series, or 8 pcs ML252-5-S/D-F-LC series They allow the possibility to reduce the number of connections down to 4, 8 or 12 poles keeping same protection level of inner components.

The wide inner space allows the use and mounting of a high number of electronic components. Special colours, modifications on upper cover and imprintings are available on request.

| MATERIALS | AVAILABLE COLOURS |
|-----------|-------------------|
|           |                   |