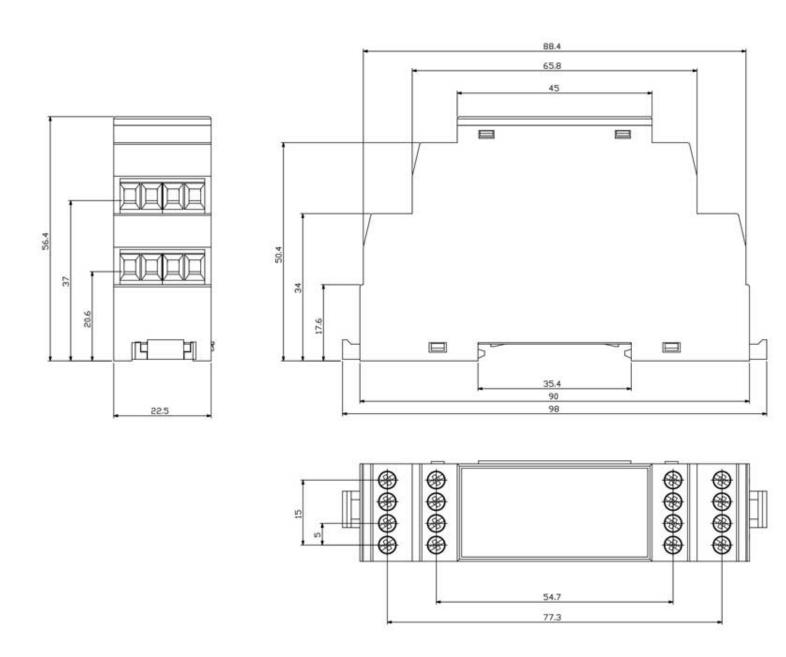

## DESCRIPTION

CEM22 electronic housing is realized for connections up to 16 poles.

CEM22-V housing, with 2 horizontal boards inside, is designed to fit euroclamp **PV04-5-LS/LD-GY headers + SH04-5-GY plug-in connectors (wire section of 2,5sqm)** 

housing: PA - UL 94 V0

GY

other colours: upon request

| HOW TO ORDER / COME<br>ORDINARE | DESCRIPTION / DESCRIZIONE                                                     |
|---------------------------------|-------------------------------------------------------------------------------|
| CEM22-V                         | Complete electronic housing 22,5mm / Custodia per elettronica completa 22,5mm |
| ML252-5-S/D-F-LC                | Left or roght hand side terminal block / Morsettiera laterale                 |
| ML254-5-S/D-F-LC                | Left or roght hand side terminal block / Morsettiera laterale                 |
| PV04-5-LS/LD-GY                 | Header / Presa                                                                |