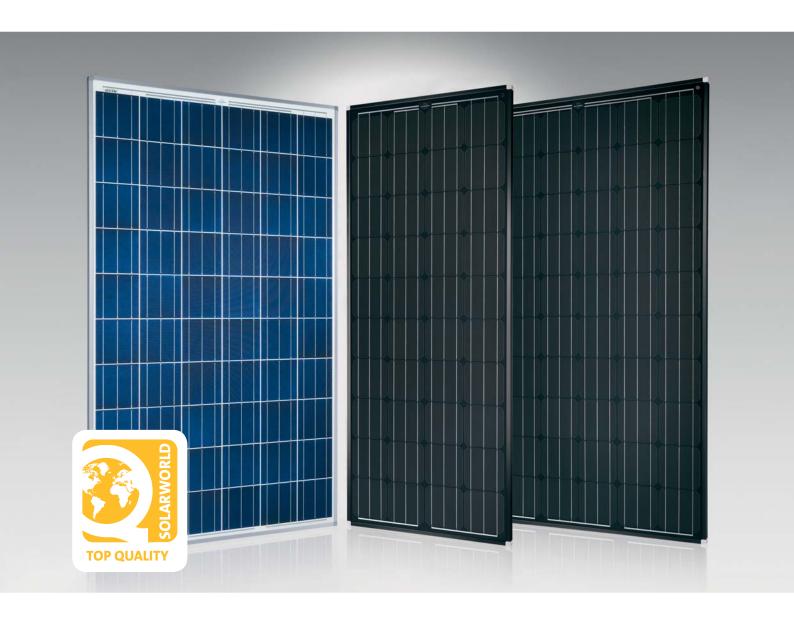

## High-quality, reliable, high-performance

The Sunmodule Plus® as well as the new Sunmodule Plus black® which stands out due to its homogeneous black surface, prove to be perfectly suited for use in a wide variety of applications. Whether for a pitched or flat roof, open spaces or a SunCarport®, an extensive range of SolarWorld products are available for planning and mounting.

- > Sunmodule Plus SW 225-250 poly
- > Sunmodule Plus SW 235-250 mono black
- > Sunmodule Plus SW 150-160 Compact mono black

Sunmodule Plus® Compact mono black

Sunmodule Plus® outshines the competition: