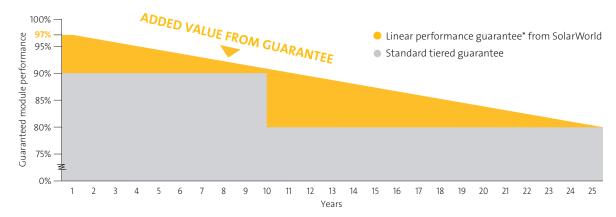

# Our quality, our warranty, our service

If you produce maximum quality, you can provide a maximum guarantee. SolarWorld is the first solar company to offer a linear 25-year performance guarantee.\*

SolarWorld guarantees that on average annually, the performance of the module cannot deviate from the specified rated power by more than 0.7 percent. For example, SolarWorld guarantees performance at 95.6 percent in the third year – clear added value compared to standard guarantees, which promise only 90 percent and can even drop to 80 percent over time.

## > Long-term performance guarantee\*

SolarWorld guarantees a maximum degeneration in performance of 0.7% p.a. for more than 25 years — a clear additional benefit compared with the conventional two atage industry guarantees. In addition there is a product workmanship warranty that covers 10 years.

## > SolarWorld Plus-sorting

Plus-sorting guarantees the highest system efficiency. Only modules that achieve the designated nominal performance or greater in performance tests are dispatched.

> 25-years linear performance guarantee and 10-years expanded product workmanship warranty\*
SolarWorld guarantees a maximum degeneration in performance of 0.7% p.a. for more than 25 years —
a clear additional benefit compared with the conventional two-stage industry guarantees. In addition
there is a product workmanship warranty that covers 10 years.