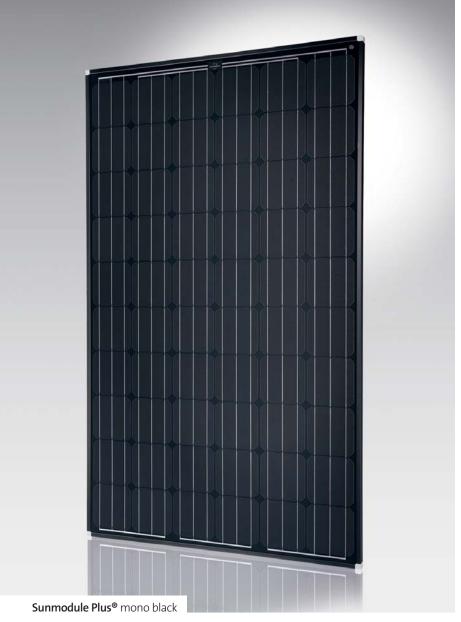

## High-quality, reliable, high-performance

The Sunmodule Plus® as well as the new Sunmodule Plus black® which stands out due to its homogeneous black surface, prove to be perfectly suited for use in a wide variety of applications. Whether for a pitched or flat roof, open spaces or a SunCarport®, an extensive range of SolarWorld products are available for planning and mounting.

- > Sunmodule Plus SW 225-250 poly
- > Sunmodule Plus SW 235-250 mono black
- > Sunmodule Plus SW 150-160 Compact mono black